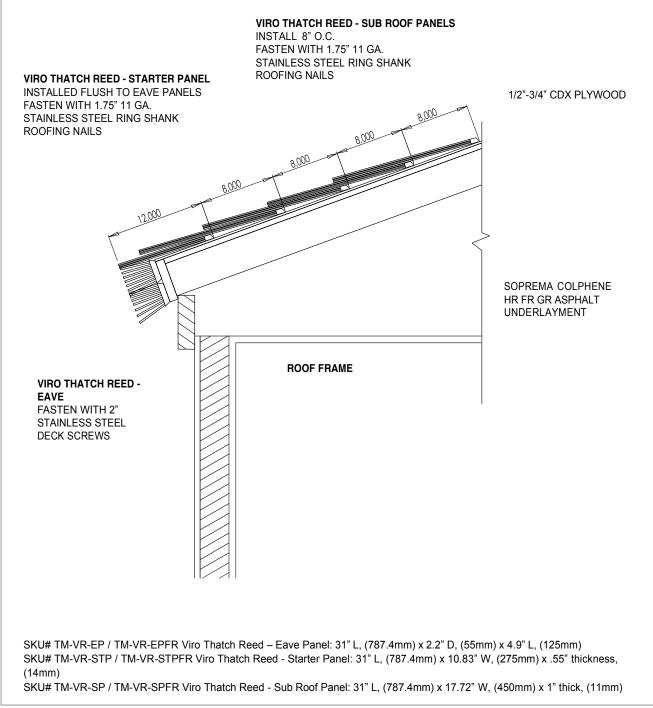

#### SUB ROOF REED INSTALLATION GUIDE

#### **FIELD TILE INSTALLATION**





## SUB ROOF REED HIP INSTALLATION

# **HIP INSTALLATION VIRO THATCH REED - 1/2 SUB ROOF PANEL VIRO THATCH REED - SUB** INSTALLED WITH 1.75" 11 GA. **ROOF PANEL** STAINLESS STEEL RING INSTALLED 8" O.C. SHANK ROOFING NAILS FASTEN WITH 1.75" 11 GA. STAINLESS STEEL RING SHANK ROOFING NAILS **HIP LINE VIRO THATCH REED - EAVE PANEL VIRO THATCH REED - STARTER PANEL** FASTEN WITH 2" INSTALLED FLUSH TO EAVE PANELS STAINLESS STEEL FASTEN WITH 1.75" 11 GA. STAINLESS STEEL RING SHANK **ROOFING NAILS** SKU# TM-VR-EP / TM-VR-EPFR Viro Thatch Reed - Eave Panel: 31" L, (787.4mm) x 2.2" D, (55mm) x 4.9" L, (125mm) SKU# TM-VR-STP / TM-VR-STPFR Viro Thatch Reed - Starter Panel: 31" L, (787.4mm) x 10.83" W, (275mm) x .55" thickness, (14mm)

SKU# TM-VR-SP / TM-VR-SPFR Viro Thatch Reed - Sub Roof Panel: 31"